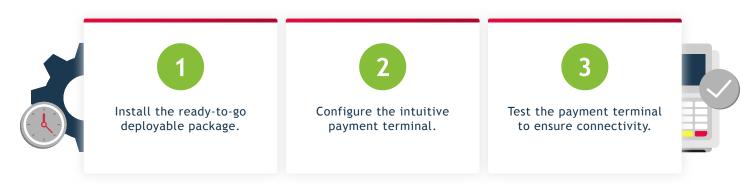

e.
- Streamline your ordering, selection, and payment processing in a single, trusted application. Plus, Counter Sales F&O saves time by automatically preparing deposits for easy reconciliation behind the scenes and provides real-time payment confirmations.
- · Counter Sales is compatible with a wider range of processors than any other solution. It connects to most processor payment terminals via the web. This allows you to keep your existing processor's payment terminal and reduce your interchange rates.
- Since Counter Sales F&O uses the order interface from Dynamics 365, your employees only have one screen and workflow to learn. Plus, with its intuitive, native design, experienced users require little instruction- reducing training costs.

## **HOW YOU CAN** BE UP AND RUNNING QUICKLY.



## ABOUT RED MAPLE.



Red Maple has specialized in expanding the capabilities of Microsoft Dynamics 365 since 2003. Globally deployed by 500+ companies, Red Maple's solutions offer extensions and additions for Finance & Operations (F&O), Business Central (BC) and Customer Engagement (CE) users. Additions such as card present, card not present, ACH, wallet payments, Level II/III processing, surcharging, PCI 4.0 ready, and omnitoken capabilities are a few of the robust features.

ACCEPT POINT-OF-SALE PAYMENTS LIKE NEVER BEFORE. SCHEDULE A DEMO.